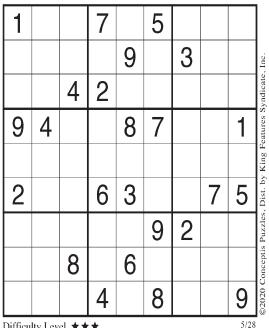

## Sudoku

Sudoku is a number-placing puzzle based on a 9x9 grid with several given numbers. The object is to place the numbers 1 to 9 in the empty spaces so that each row, each column and each 3x3 box contains

2 6 4 5 3 1 9 8 7 2 8 4 9 6 1 7 53 973856244 7

Yesterday's answer

| 9 | 1 | J | 0 | 5 | 0 | 2 | 4 |   | Svnd       |
|---|---|---|---|---|---|---|---|---|------------|
| 7 | 8 | 4 | 3 | 6 | 2 | 1 | 9 | 5 | Features S |
| 3 | 5 | 1 | 9 | 7 | 8 | 4 | 2 | 6 | Kino       |
| 2 | 6 | 9 | 5 | 1 | 4 | 3 | 7 | 8 | Dist hv    |
| 5 | 1 | 2 | 7 | 4 | 3 | 8 | 6 | 9 | Duzzles    |
| 8 | 3 | 7 | 6 | 2 | 9 | 5 | 1 | 4 | Concentis  |
| 4 | 9 | 6 | 1 | 8 | 5 | 7 | 3 | 2 | COCOCO     |

LSM

Difficulty Level \*\*\* the same number only once. The difficulty level

increases from Monday to Sunday. 5-28 **CRYPTOQUOTE** GK G W XGY G W J

XVL LSGDH OFY. TFOWL, J GK

XMWL. G W OFFY GW LSM